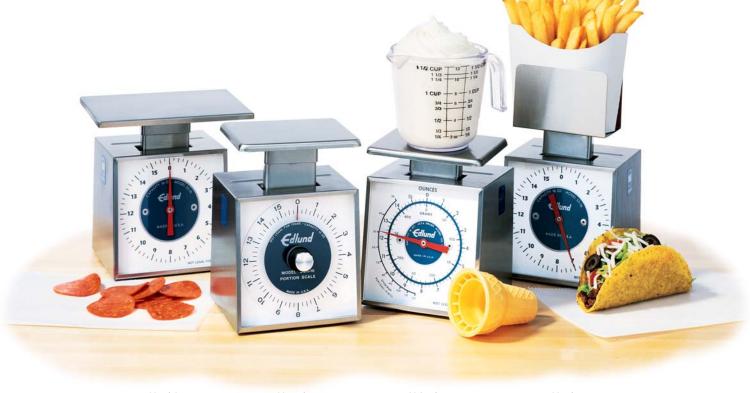

## Compact Series Scales

All the rugged stainless steel features you find in our other portion scales, but in a space-saving, compact size. These scales are available in rotating or fixed dial models and feature removable platforms for weighing tacos, french fries, or measuring ice cream overruns. NSF Certified. A measurable way to shrink your food costs.

| SS-16 O                                                                                                | SSR-16                                                                   | SSC-16 | SS-16 P |
|--------------------------------------------------------------------------------------------------------|--------------------------------------------------------------------------|--------|---------|
| FEATURES:                                                                                              |                                                                          |        |         |
| <ul> <li>All stainless steel springs and<br/>mechanism</li> <li>All stainless steel housing</li> </ul> | <ul><li>Rustproof</li><li>NSF Certified</li><li>Made in U.S.A.</li></ul> |        |         |
| SPECIFICATIONS:                                                                                        |                                                                          | 1      | ·*****  |