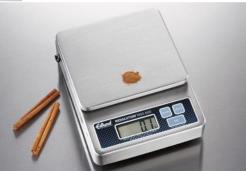

## Resolution RGS-600 Precision Gram Scale

When strict ingredient measurements are absolutely critical our new RGS-600 is precisely the scale you're looking for. The Resolution scale is ruggedly built for the foodservice environment yet accurately measures down to one-tenth gram increments. You can develop recipes that are unique, meet dietetic needs, and save money on high price ingredients. Make precision your operating resolution.

Accurately measures to one-tenth gram