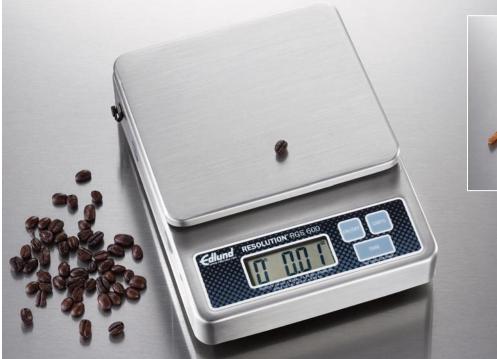

## Resolution RGS-600 Precision Gram Scale

When strict ingredient measurements are absolutely critical our new RGS-600 is precisely the scale you're looking for. The Resolution scale is ruggedly built for the foodservice environment yet accurately measures down to one-tenth gram increments. You can develop recipes that are unique, meet dietetic needs, and save money on high price ingredients. Make precision your operating resolution.

Accurately measures to one-tenth gram

## **FEATURES:**

- NSF certified
- Patented "dual housing technology"
- All stainless steel construction
- Unique "scale within a scale" design
- Operates on 4 AA batteries or power supply
- $\bullet$  CE approved dual voltage power supply included