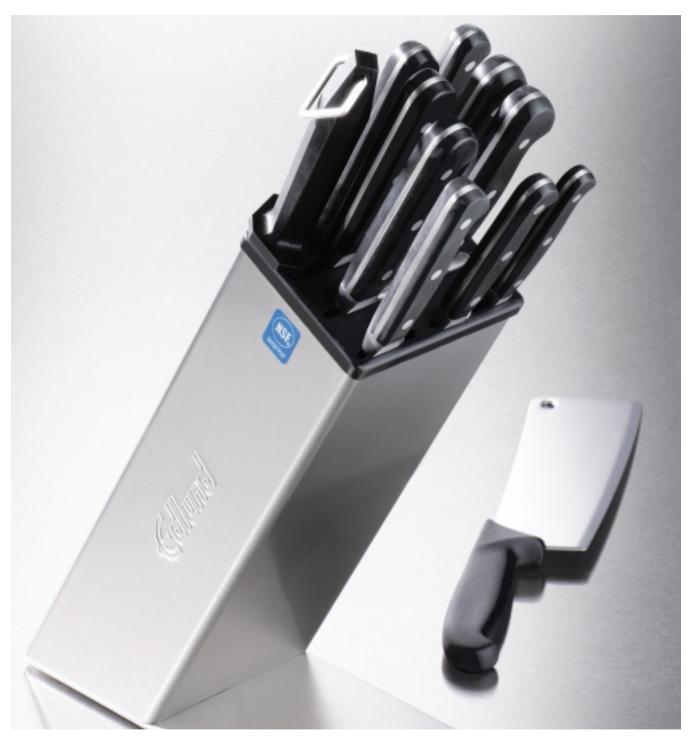

## **Caluna** KBS-2002 Commercial Stainless Steel Knife Block

Introducing our beautiful new KBS-2002 NSF Certified Stainless Steel Knife Block. The first commercial quality, totally sanitary knife storage system designed to store a multitude of knives right on the countertop for immediate access. Edlund's exclusive open slot design allows positioning of your most frequently used knives where they are most convenient and the unique steel slot accepts regular round steels, flat diamond steels or an additional 1<sup>1</sup>/<sub>4</sub>" knife.

- NSF Certified
- Stainless steel housing and base
- Removable extra thick plastic insert
- The extra thick, high impact high temperature replaceable storage insert is dishwasher safe and won't dull knife blades
- Open slot design holds up to 6 chef's knives
- Unique steel slot accepts regular round steels or flat diamond steels
- Made in U.S.A.

Insert holds up to 6 chef's knives.