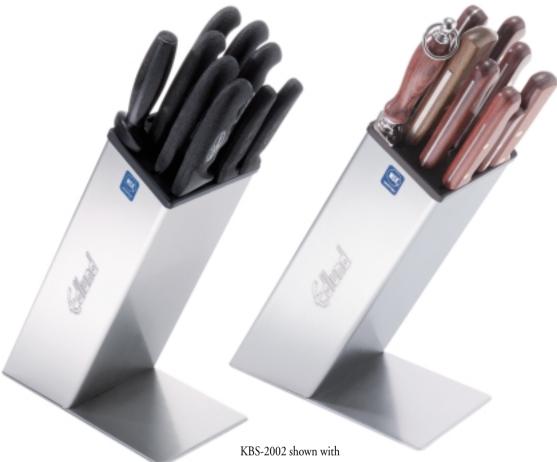

## Edlund's new KBS-2002 Stainless Steel Knife Block promotes counter productivity.

two different kinds of knives.

Insert holds up to 6 chef's knives.