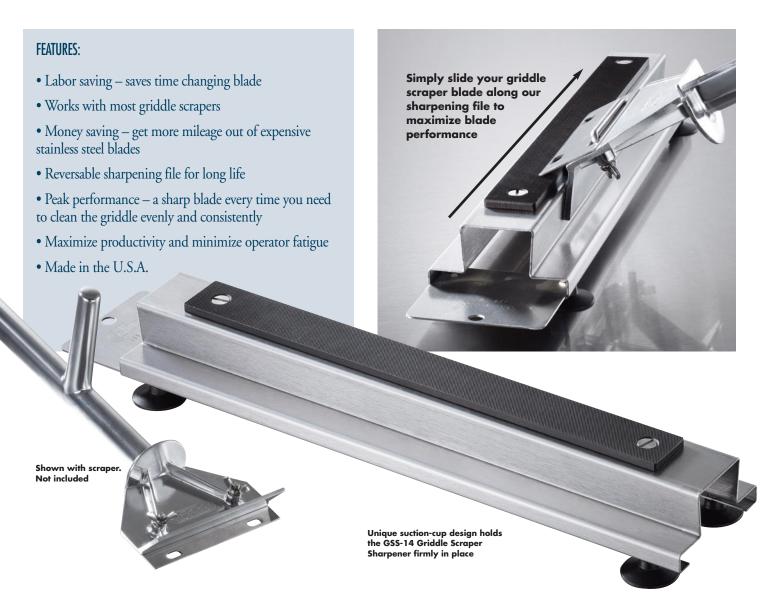

## GSS-14 Griddle Scraper Sharpener

Save time and money with our new Edlund Griddle Scraper Sharpener. Stainless steel blades are expensive to replace. Our new rugged griddle scraper sharpener helps you keep your blades sharp and your griddle in peak performance. Heavy duty suction cups hold the sharpener safely in place while sharpening. Store it out of the way simply by hanging on the wall. No more wasted time trying to replace costly blades in the middle of rush hour. Edlund's Griddle Scraper Sharpener lets you sharpen your griddle skills!