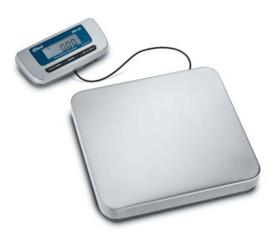

## More value and a better weigh!

ERS-60/150

ERS-60 plugged in with dual-voltage 12-volt power supply (included)

ERS-60 with rechargeable battery option

Rechargeable battery pack