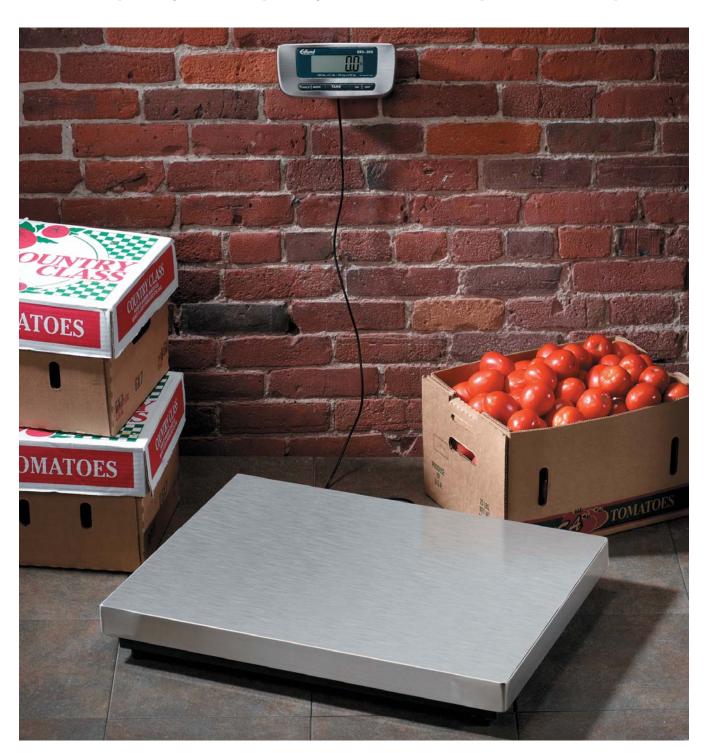

## ERS Series Digital Receiving Scales

Our newest series of digital receiving scales! The ERS Series are low profile, heavy-duty portable scales that offer you a choice of plug-in power, AA battery operation, or a rechargeable battery pack option (ERS-60 only). The ERS-150 offers a larger capacity in the same low profile design. The ERS-300 provides a giant  $25\frac{3}{4}$ " x  $19\frac{3}{4}$ " stainless steel platform for heavy duty requirements.

- Large LCD display
- 4 load cell technology
- Special hold feature
- CSA and UL approved dual voltage power supply included
- Also operates on 6 AA batteries
- Rechargeable battery option (replaces 6 AA batteries, ERS-60 only)
- Wall mounting bracket included
- Large 12" x 121/2" stainless steel platform (ERS-60 and ERS-150)
- Extra large 25<sup>3</sup>/<sub>4</sub>" x 19<sup>3</sup>/<sub>4</sub>" stainless steel platform (ERS-300 only)