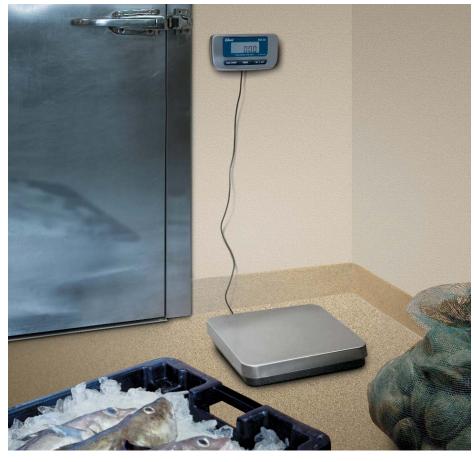

## ERS Series Digital Receiving Scales

Our newest series of digital receiving scales! The ERS Series are low profile, heavy-duty portable scales that offer you a choice of plug-in power, AA battery operation, or a rechargeable battery pack option (ERS-60 only). The ERS-150 offers a larger capacity in the same low profile design. The ERS-300 provides a giant  $25\frac{3}{4}$ " x  $19\frac{3}{4}$ " stainless steel platform for heavy duty requirements.

- Large LCD display
- 4 load cell technology
- Special hold feature
- CSA and UL approved dual voltage power supply included
- Also operates on 6 AA batteries
- Rechargeable battery option (replaces 6 AA batteries, ERS-60 only)
- Wall mounting bracket included
- Large 12" x 121/2" stainless steel platform (ERS-60 and ERS-150)
- Extra large 25<sup>3</sup>/<sub>4</sub>" x 19<sup>3</sup>/<sub>4</sub>" stainless steel platform (ERS-300 only)