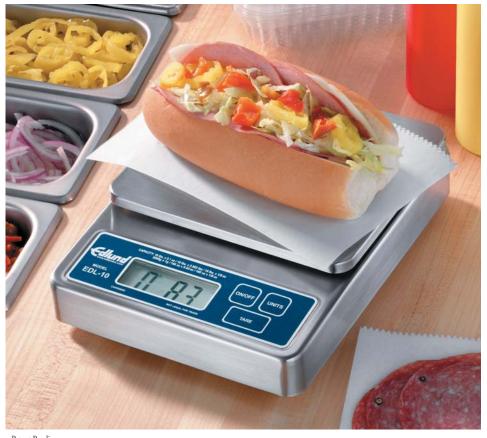

## New! EDL-10 Heavy Duty Digital Scale

10 lbs. x 0.1 oz.

10 lbs. x 0.005 lbs.

10 lbs. x 1/8 oz.

5000g x 1g

160 oz. x 0.05 oz.

160 oz. x 1/8 oz.

Patent Pending

## Absolute accuracy. Any weigh you look at it.

- Built-in rechargeable battery pack
- The industry's most customizable scale
- Optional RS232 output available
- Six capacity display options: 10 lbs. x 0.1 oz. / 10 lbs. x 0.005 lbs. / 10 lbs. x 1/8 oz. / 5000g x 1g / 160 oz. x 0.05 oz. / 160 oz. x 1/8 oz.
- Most finite readout in the industry at 1g at full capacity
- Programmable capability enables users to select length of time for battery-save feature, change gravity settings, and turn off any of the weighing modes to reduce confusion
- 6" x 6 <sup>3</sup>/<sub>4</sub>" one-piece platform with splashguard washers for excellent corrosion protection
- Adjustable leveling feet with bull's-eye level (under platform)

- All stainless steel body
- Dual Housing Technology™ provides moisture resistance to prevent corrosion
- Power jack plug provides protection against corrosion when batteries are used
- Scale Within a Scale<sup>™</sup> design helps protect internal components against damage due to accidental shock
- CUL/UL/CE approved dual voltage AC power supply included; also operates on 4 AA batteries (not included)
- Field recalibratable (with optional calibration weight)
- Large, easy-to-read LCD display
- NSF Certified

## **SPECIFICATIONS:**

| MODEL#    | DESCRIPTION                                                                                                  | PRODUCT<br>CODE | CASE CUBE<br>FT3/M3 | CASE WEIGHT<br>LBS/KGS |
|-----------|--------------------------------------------------------------------------------------------------------------|-----------------|---------------------|------------------------|
| EDL-10    | Heavy Duty Multifunction Stainless Steel Digital Scale with Rechargeable Battery Pack                        | 51200           | .4/.012             | 5/2.25                 |
| EDL-10 OP | Heavy Duty Multifunction Stainless Steel Digital Scale with Rechargeable Battery Pack and Oversized Platform | 51220           | .4/.012             | 5/2.25                 |