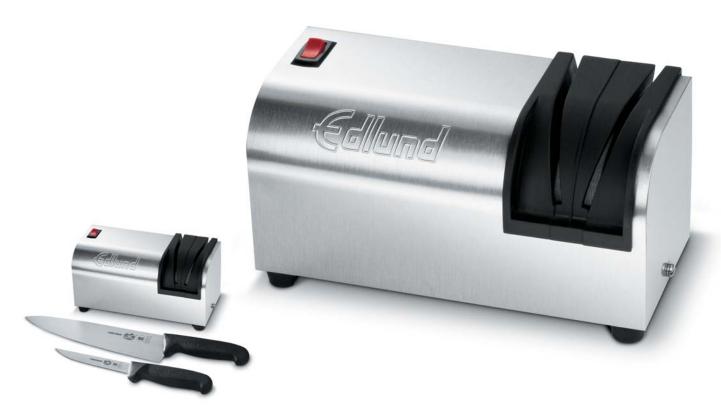

## The easiest way to keep your kitchen skills sharp.

Our electric knife sharpener provides results similar to a professional knife sharpening service. With new safety features and a precise guidance system built-in, there's no easier way to get professional sharpening results as often as you need them. Now when it comes to controlling kitchen costs, maybe you won't need to sharpen your pencil as much.

- Lighted rocker switch indicates when motor is running.
- Our precise guidance system consistently provides excellent sharpening results.
- Proven and reliable motor and replacement stone will provide years of precise sharpening of practically any knife – from 1/16 of an inch knives to cleaver blades.
- The width of the knife slot has been reduced to 3/16 of an inch for additional safety.
- ABS plastic knife guides for easier cleaning and ease of operation.
- There are no magnets that can eventually magnetize the blade and contaminate food with metal shavings.
- Knife guides allow knife heel to be inserted closer to the grinding stone to maximize sharpened area on blade.
- Stainless steel case.

Unit dimensions: 4" (102mm) deep by 4¾" (121mm) high by 9¾" (248mm) wide.

Edlund Company, Inc., 159 Industrial Parkway, Burlington, VT 05401, USA 800-772-2126 www.edlundco.com