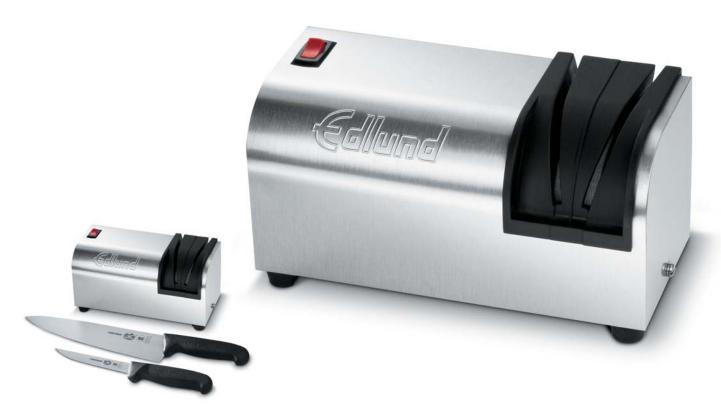

## The easiest way to keep your kitchen skills sharp.

Our electric knife sharpener provides results similar to a professional knife sharpening service. With new safety features and a precise guidance system built-in, there's no easier way to get professional sharpening results as often as you need them. Now when it comes to controlling kitchen costs, maybe you won't need to sharpen your pencil as much.

- Lighted rocker switch indicates when motor is running.
- Our precise guidance system consistently provides excellent sharpening results.
- Proven and reliable motor and replacement stone will provide years of precise sharpening of practically any knife – from 1/16 of an inch knives to cleaver blades.
- The width of the knife slot has been reduced to 3/16 of an inch for additional safety.
- ABS plastic knife guides for easier cleaning and ease of operation.
- There are no magnets that can eventually magnetize the blade and contaminate food with metal shavings.
- Knife guides allow knife heel to be inserted closer to the grinding stone to maximize sharpened area on blade.
- Stainless steel case.